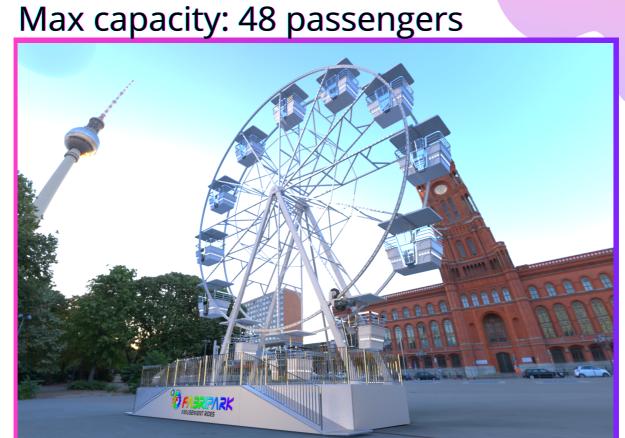

## FERRIS WHEEL

Self transportable - 18m/59ft

<sup>\*</sup>Model: Fabripark

## Self transportable — Yes

| Width         | 6,8m/22,31ft |
|---------------|--------------|
|               | 2            |
| Height        | - 18m/59ft   |
|               | 17,6m/       |
| Length        | — 57,75ft    |
| Type of light | - LED        |
| Common seats  | — 12x4 seats |
| PwD seats     | — 1x2 seats  |
| Motorization  | — 2x7,5HP    |
|               |              |