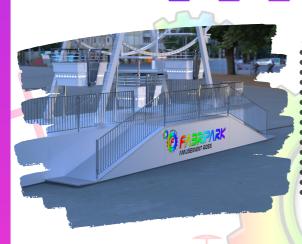

## FERRIS WHEEL

Self transportable - 18m/59ft

<sup>\*</sup>Model: Fabripark

## Self transportable — Yes

| Width         | 6,8m/22,31ft |
|---------------|--------------|
|               | 2            |
| Height        | - 18m/59ft   |
|               | 17,6m/       |
| Length        | — 57,75ft    |
| Type of light | - LED        |
| Common seats  | — 12x4 seats |
| PwD seats     | — 1x2 seats  |
| Motorization  | — 2x7,5HP    |
|               |              |