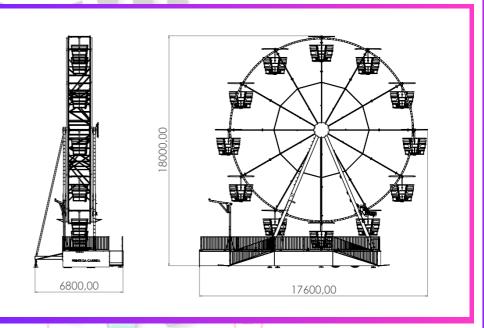

## Self transportable — Yes

| Width         | 6,8m/22,31ft |
|---------------|--------------|
|               | 2            |
| Height        | - 18m/59ft   |
|               | 17,6m/       |
| Length        | — 57,75ft    |
| Type of light | - LED        |
| Common seats  | — 12x4 seats |
| PwD seats     | — 1x2 seats  |
| Motorization  | — 2x7,5HP    |
|               |              |