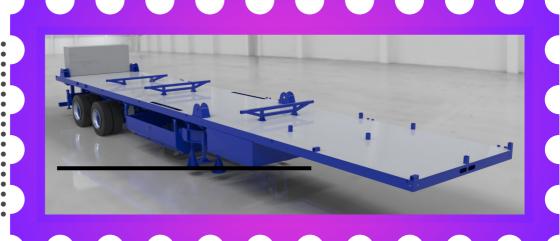

Designed by @\_.rochaaa

<sup>\*\*</sup>For other models, check our website.

Compliance of all the national and international norms for manufacturing. NBR15926

Designed by @\_.rochaaa

EN13814

2 axle semi-trailer equipped with air suspension and hydraulic lift.

**Equipped** with a folding boarding platform, the system uses two hydraulic pistons for easy and simple assembly.

Fabripark.com.br

www.instagram.com/ fabripark/

facebook.com/fabripark empreendimentos

+55 61 3393 9357 +55 61 98232 4656